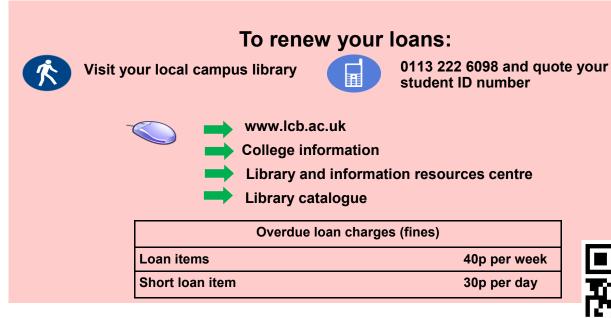

September        | 08:30- 16.30 |
| Monday 29 <sup>th</sup> October—Thursday 1 <sup>st</sup> November | 08:30—16.30  |
|                                                                   |              |
| Hunslet Campus Library                                            |              |
| Monday—Thursday                                                   | 08:30—16:00  |
| Friday                                                            | 08:30—16:00  |
| Exceptions                                                        |              |
| Monday 3 <sup>rd</sup> —Friday 7 <sup>th</sup> September          | No service   |
| Thursday 11 <sup>th</sup> October                                 | No service   |
| Monday 29 <sup>th</sup> October—Friday 2 <sup>nd</sup> November   | No service   |