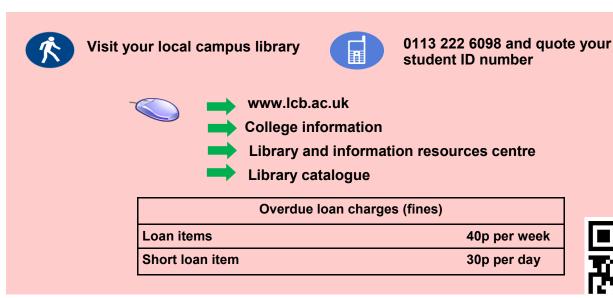

sup> —Thursday 20 <sup>th</sup> December     | 08:30—16:30 |
| Friday 21 <sup>st</sup> December                                | 09:00—12.00 |
| Monday 24 <sup>th</sup> December—Friday 4th January             | CLOSED      |
|                                                                 |             |
| Hunslet Campus Library                                          |             |
| Monday—Friday                                                   | 08:30—16:00 |
| Exceptions                                                      |             |
| Monday 17 <sup>th</sup> —Thursday 20 <sup>th</sup> December     | 08:30—12:00 |
| Friday 21 <sup>st</sup> December                                | No Service  |
| Monday 24 <sup>th</sup> December—Friday 4 <sup>th</sup> January | CLOSED      |